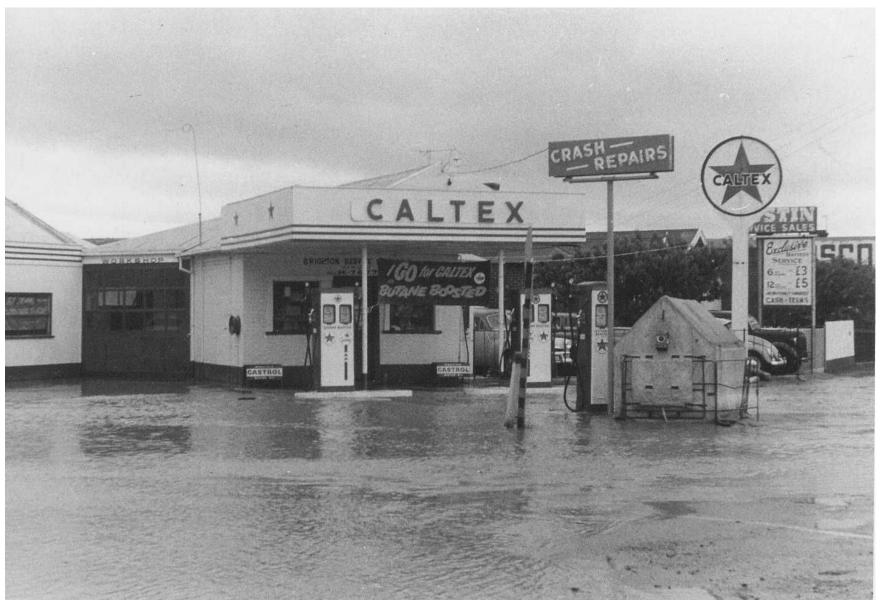

## Moseley Square, Glenelg Circa 1900



#### Margate Street, Brighton in Flood 13 February, 1913



Edwards Street, Brighton 13 February, 1913



Photo supplied by the Holdfast Bay Historical Society

# Corner of Edwards Street and Brighton Road, Brighton 13 February, 1960



Photo supplied by the Holdfast Bay Historical Society

#### Flooding around 518 Brighton Road Circa 1960's



Photo supplied by Holdfast Bay Historical Society

#### Flood Waters Surround Service Station, Brighton Circa 1960's



# Flooding around Holdfast Bay Council Offices 2006



## Flooding in Commercial Road Brighton 2006



Commercial Road, Brighton in Flood 2006