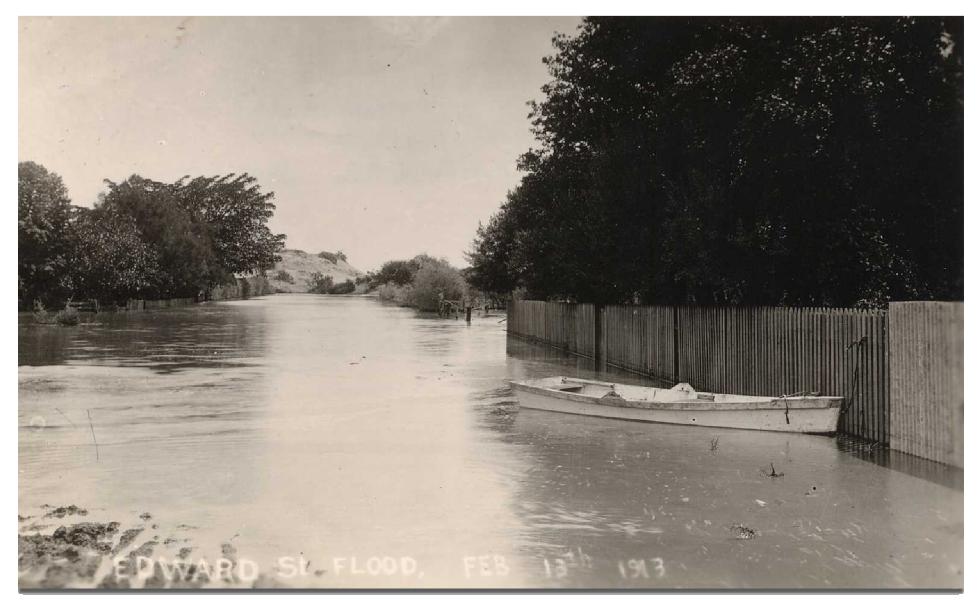

#### Margate Street, Brighton in Flood 13 February, 1913

Edwards Street, Brighton 13 February, 1913

Photo supplied by the Holdfast Bay Historical Society