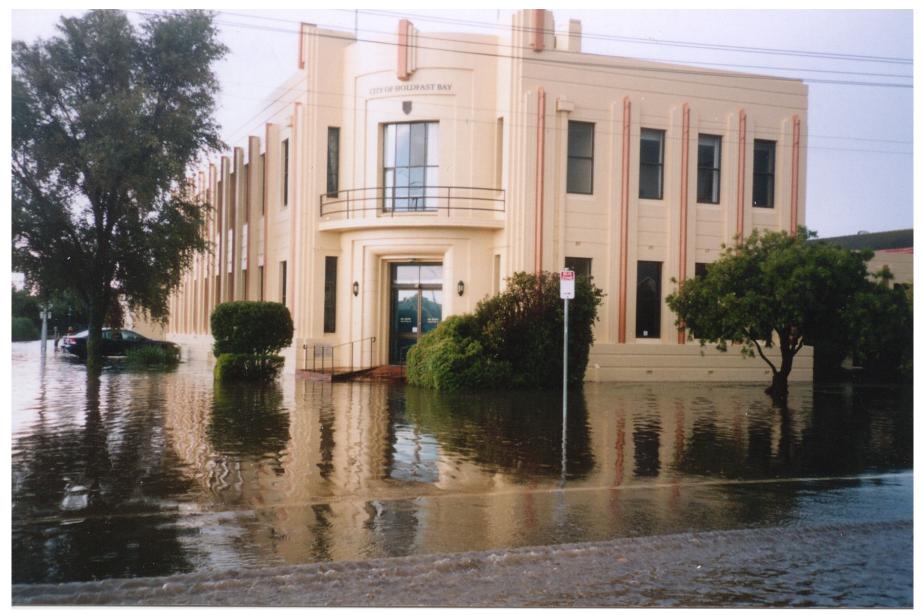

## Moseley Square, Glenelg Circa 1900



#### Margate Street, Brighton in Flood 13 February, 1913



Edwards Street, Brighton 13 February, 1913



Photo supplied by the Holdfast Bay Historical Society

# Corner of Edwards Street and Brighton Road, Brighton 13 February, 1960



Photo supplied by the Holdfast Bay Historical Society

#### Flooding around 518 Brighton Road Circa 1960's



Photo supplied by Holdfast Bay Historical Society

#### Flood Waters Surround Service Station, Brighton Circa 1960's



# Flooding around Holdfast Bay Council Offices 2006



## Flooding in Commercial Road Brighton 2006



Commercial Road, Brighton in Flood 2006