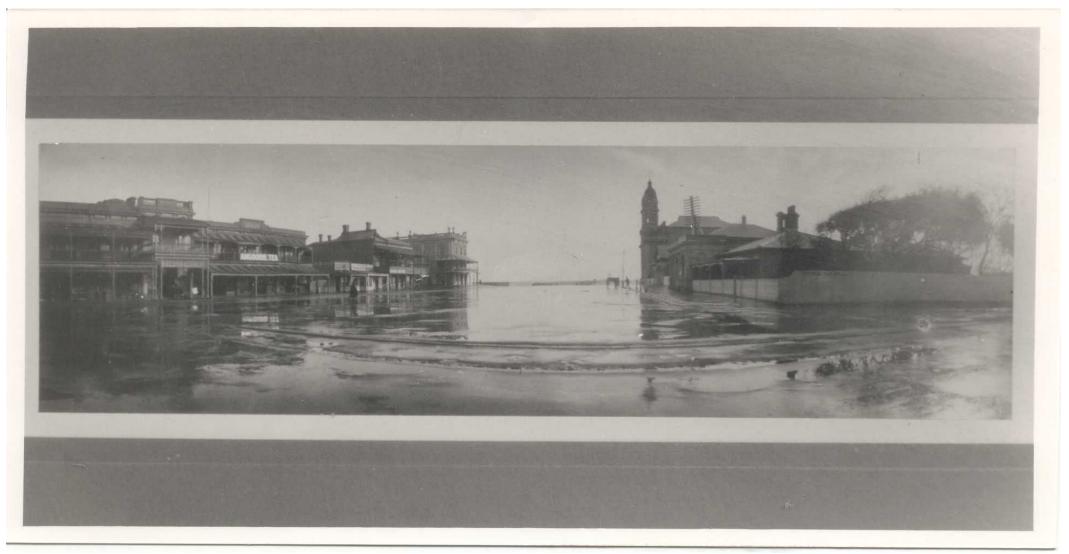

## Moseley Square, Glenelg Circa 1900



#### Margate Street, Brighton in Flood 13 February, 1913



Edwards Street, Brighton 13 February, 1913



Photo supplied by the Holdfast Bay Historical Society

# Corner of Edwards Street and Brighton Road, Brighton 13 February, 1960



Photo supplied by the Holdfast Bay Historical Society

#### Flooding around 518 Brighton Road Circa 1960's



Photo supplied by Holdfast Bay Historical Society

#### Flood Waters Surround Service Station, Brighton Circa 1960's



# Flooding around Holdfast Bay Council Offices 2006



## Flooding in Commercial Road Brighton 2006



Commercial Road, Brighton in Flood 2006