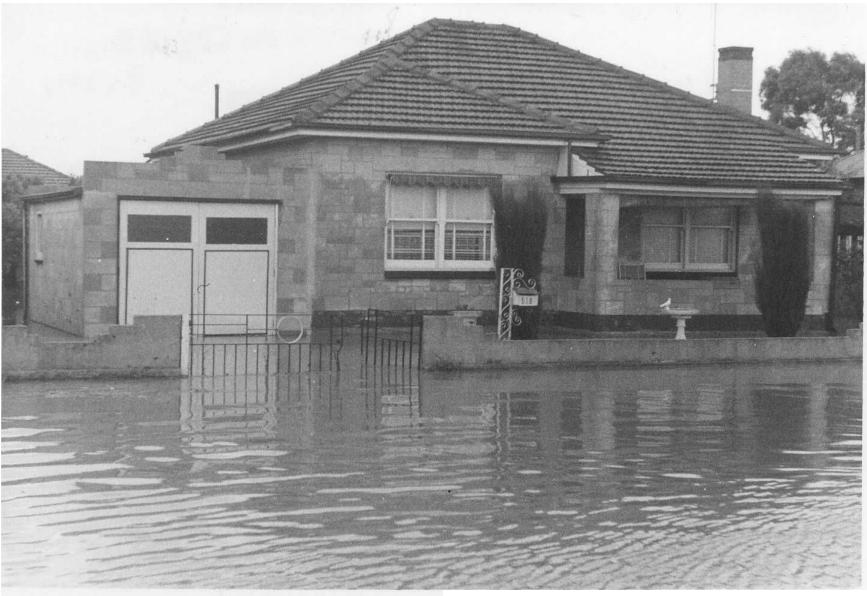

#### Flooding around 518 Brighton Road Circa 1960's

Photo supplied by Holdfast Bay Historical Society