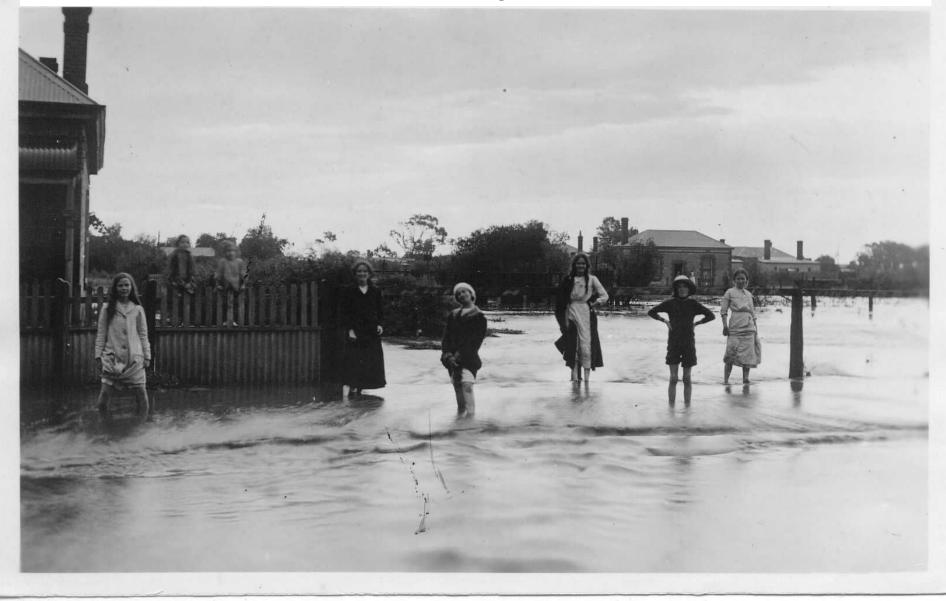

#### Margate Street, Brighton in Flood 13 February, 1913

Edwards Street, Brighton 13 February, 1913

Photo supplied by the Holdfast Bay Historical Society